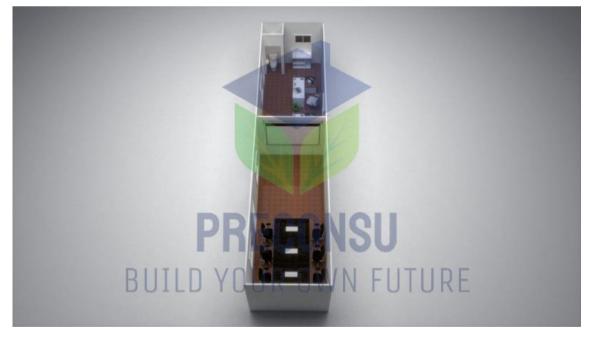

#### Max. 12 persons

#### Example design model

- 8 x office chairs
- 5 x office chairs
- 3 x office tables 80x120
- 2 x work tables 80x120
- 2 x wastepaper garbage cans 60L
- 2 x magnetic boards
- 1 x office chair
- 1 x file cabinet
- 1 x safe cabinet
- 1 x drawing board
- 1 x refrigerator
- 1 x kitchen unit
- 1 x foam extinguisher
- 1 x powder extinguisher
- 1 x Tork towel roll holder
- 1 x cup dispenser

Rental rate: 2 cabins \$450 P/M Minimum rental period: 5 Years Standard Cabin, incl: 4x Door 2050x80 2x Window 1100x1130 1x Toilet 1x PVC Sink