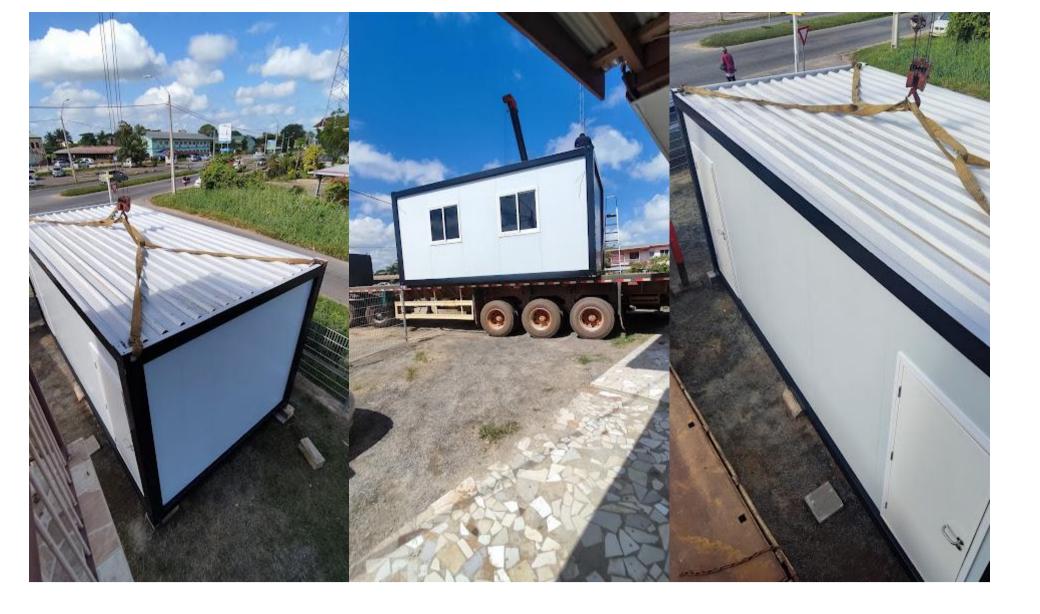

# **BUILD FROM A COMFORTABLE OFFICE**

Preconsu cabins are the best choice as temporary housing for construction sites. They are fully equipped and guaranteed to provide a comfortable (temporary) workplace. Due to the modular construction, we can provide a suitable set for every situation. We give advice and provide assembly and transport. This way you are completely relieved!

# **COMFORT CABINS FOR TEMPORARY STAY**

To make it easy for you, we have already put together a number of configurations. We call these comfort sets. These can be equipped with furniture and all accessories needed depending on the number of people on your construction project.