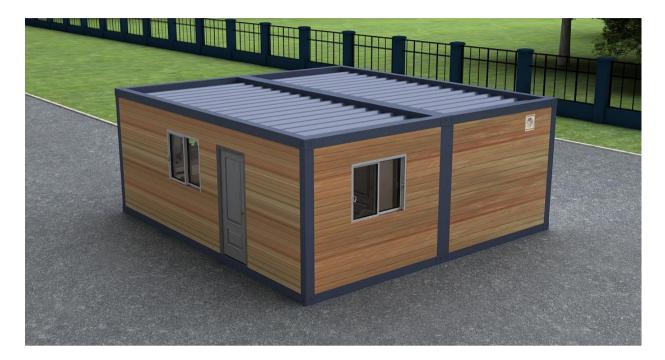

# **BUILD FROM A COMFORTABLE OFFICE**

Preconsu cabins are the best choice as temporary housing for construction sites. They are fully equipped and guaranteed to provide a comfortable (temporary) workplace. Due to the modular construction, we can provide a suitable set for every situation. We give advice and provide assembly and transport. This way you are completely relieved!

# RECOGNIZABLE & SUSTAINABLE

- Stackable up to 3 high because space is limited on construction sites.
- In your style: colored panels and frames.
- Sustainable: solar panels on the roof.
- Earthmoving.
- Technical drawing.