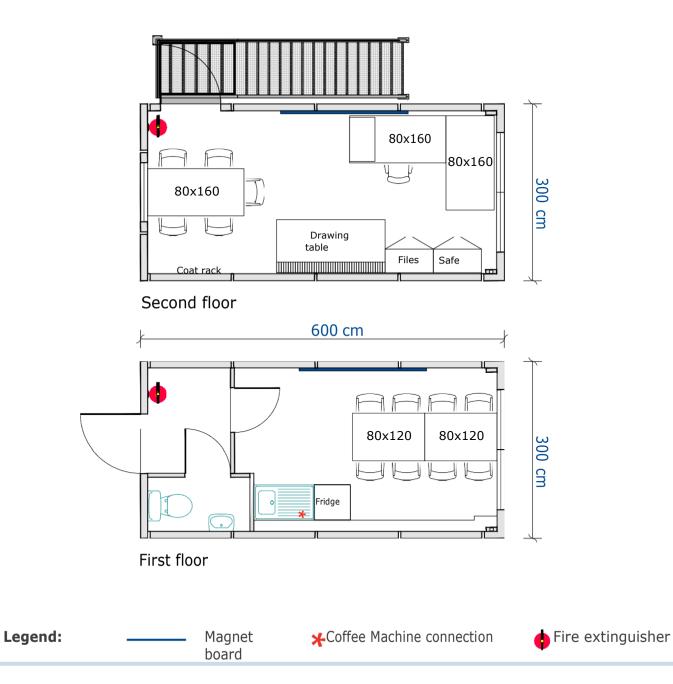

#### Max. 15 persons

Example design model

13 x office chairs
6 x office tables 80x160
5 x office chairs
3 x canteen tables 80x120
3 x magnetic boards
2 x office chairs
2 x filing cabinets

- 2 x dressing benches 160
- 2 x waste garbage cans 60 liters
- 2 x refrigerators
- 1 x safe cabinet
- 1 x drawing board
- 1 x dressing bench 120
- 1 x foam extinguisher
- 1 x powder extinguisher
- 1 x Tork towel roll holder
- 1 x cup dispenser

Rental rate: 4 cabin \$950 P/M Lease term minimum: 5 Years Standard cabin, incl: 5x Door 2050x80 3x Window 1100x1130 3x Toilet 2x PVC Wash Basin

Magnet board

First Floor

Legend:

Second Floor

★Coffee Machine Connection

13

Preconsu

600 cm