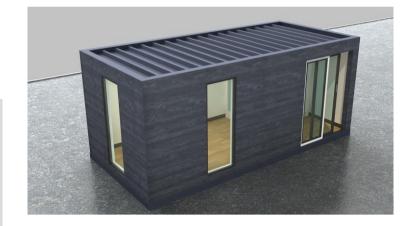

# **BUILD FROM A COMFORTABLE OFFICE**

Preconsu cabins are the best choice as temporary housing for construction sites. They are fully equipped and guaranteed to provide a comfortable (temporary) workplace. Due to the modular construction, we can provide a suitable set for every situation. We give advice and provide assembly and transport. This way you are completely relieved!

# RECOGNIZABLE & SUSTAINABLE

- Stackable up to 3 high because space is limited on construction sites.
- In your style: colored panels and frames.
- Sustainable: solar panels on the roof.
- Earthmoving.
- Technical drawing.