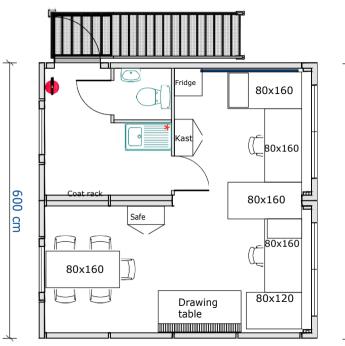

#### Max. 12 persons

#### Example design model

- 8 x office chairs
- 5 x office chairs
- 3 x office tables 80x120
- 2 x work tables 80x120
- 2 x wastepaper garbage cans 60L
- 2 x magnetic boards
- 1 x office chair
- 1 x file cabinet
- 1 x safe cabinet
- 1 x drawing board
- 1 x refrigerator
- 1 x kitchen unit
- 1 x foam extinguisher
- 1 x powder extinguisher
- 1 x Tork towel roll holder
- 1 x cup dispenser

Rental rate: 2 cabins \$450 P/M Minimum rental period: 5 Years Standard Cabin, incl: 4x Door 2050x80 2x Window 1100x1130 1x Toilet 1x PVC Sink