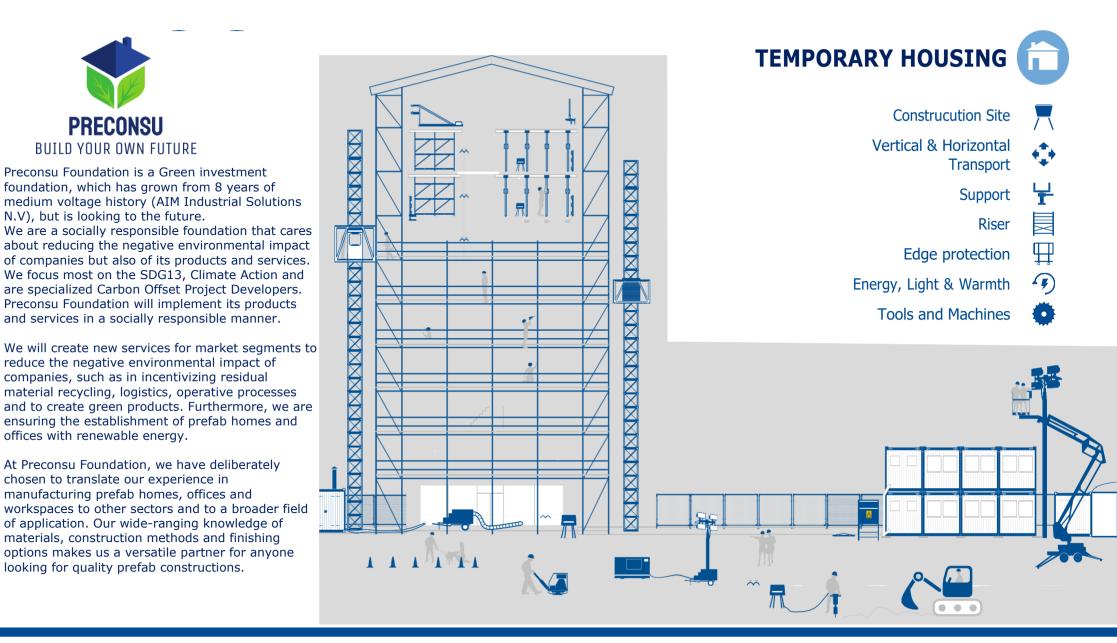

# **MORE THAN JUST CABINS**

In addition to renting temporary housing, Preconsu also offers the total solution for your construction site. For example, Preconsu consists of a team of specialists who can advise you in your choice of construction site equipment, and much more. Thus, we provide your construction site with a practical and efficient prefabricated structure.