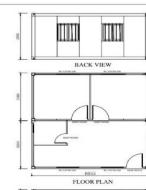

Rental rate: 1 cabin \$250 P/M Minimum rental period: 5 YEARS Standard Cabin, incl: 3x Door 2050x80 1x Window 1100x1130 1x Toilet 1x PVC sink