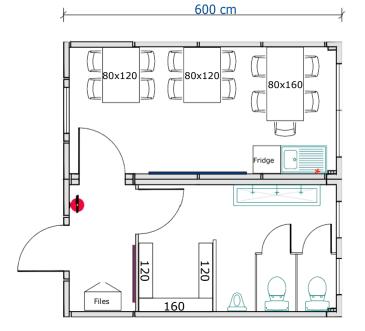

#### Max. 5 persons

#### Example design model

- 5 x office chairs 1 x work table 80x120
- 1 x office table 80x120
- 1 x office table 80x1
- 1 x office chair
- 1 x file cabinet
- 1 x safe cabinet
- 1 x refrigerator
- 1 x kitchen unit
- 1 x foam extinguisher
- 1 x Tork towel roll holder
- 1 x cup dispenser
- 1 x magnetic board

Rental rate: 1 cabin \$250 P/M Minimum rental period: 5 YEARS Standard Cabin, incl: 3x Door 2050x80 1x Window 1100x1130 1x Toilet 1x PVC sink

# 600 cm

Legend:

\_\_\_ Magnet board Coffee machine connection

Fire extinguisher

11