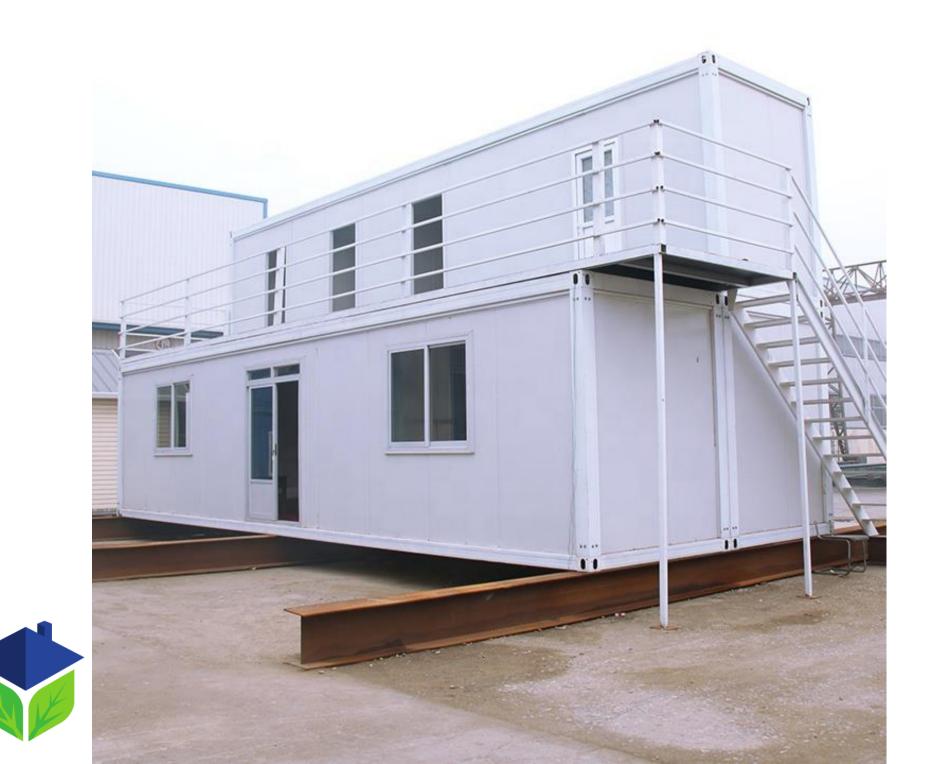

# RECOGNIZABLE & SUSTAINABLE

- Stackable up to 3 high because space is limited on construction sites.
- In your style: colored panels and frames.
- Sustainable: solar panels on the roof.
- Earthmoving.
- Technical drawing.