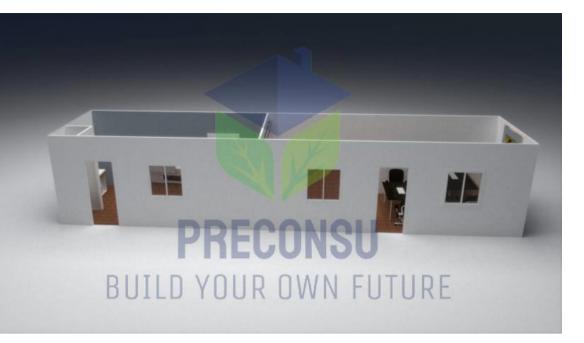

# **BUILD FROM A COMFORTABLE OFFICE**

Preconsu cabins are the best choice as temporary housing for construction sites. They are fully equipped and guaranteed to provide a comfortable (temporary) workplace. Due to the modular construction, we can provide a suitable set for every situation. We give advice and provide assembly and transport. This way you are completely relieved!

# PLEASANT WORKING ENVIRONMENT

With the latest conveniences, your employees are assured a comfortable workplace. Our cabins are standard equipped with LED lighting, air conditioning and good insulation, among other things, so you have little to no noise disturbance. We also offer the possibility to expand the cabins with, for example, air conditioning or height-adjustable desks. In this way, we provide a pleasant working environment to keep your employees happy.