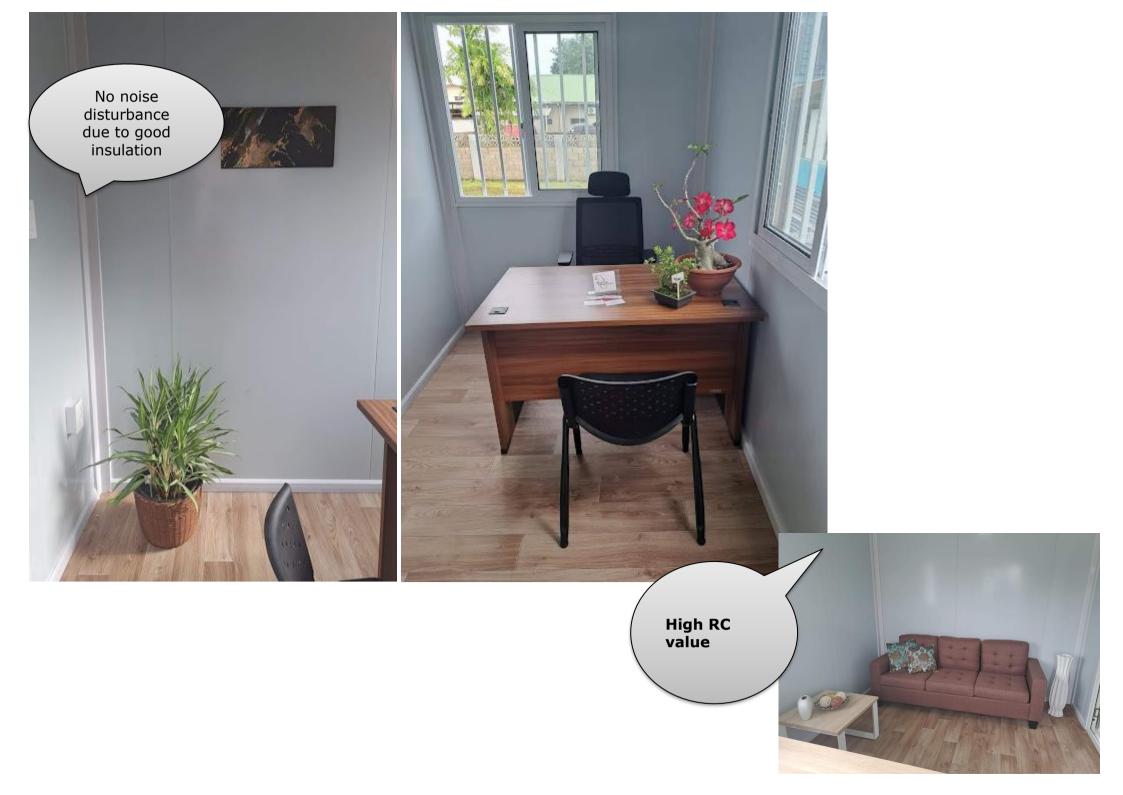

# PLEASANT WORKING ENVIRONMENT

With the latest conveniences, your employees are assured a comfortable workplace. Our cabins are standard equipped with LED lighting, air conditioning and good insulation, among other things, so you have little to no noise disturbance. We also offer the possibility to expand the cabins with, for example, air conditioning or height-adjustable desks. In this way, we provide a pleasant working environment to keep your employees happy.