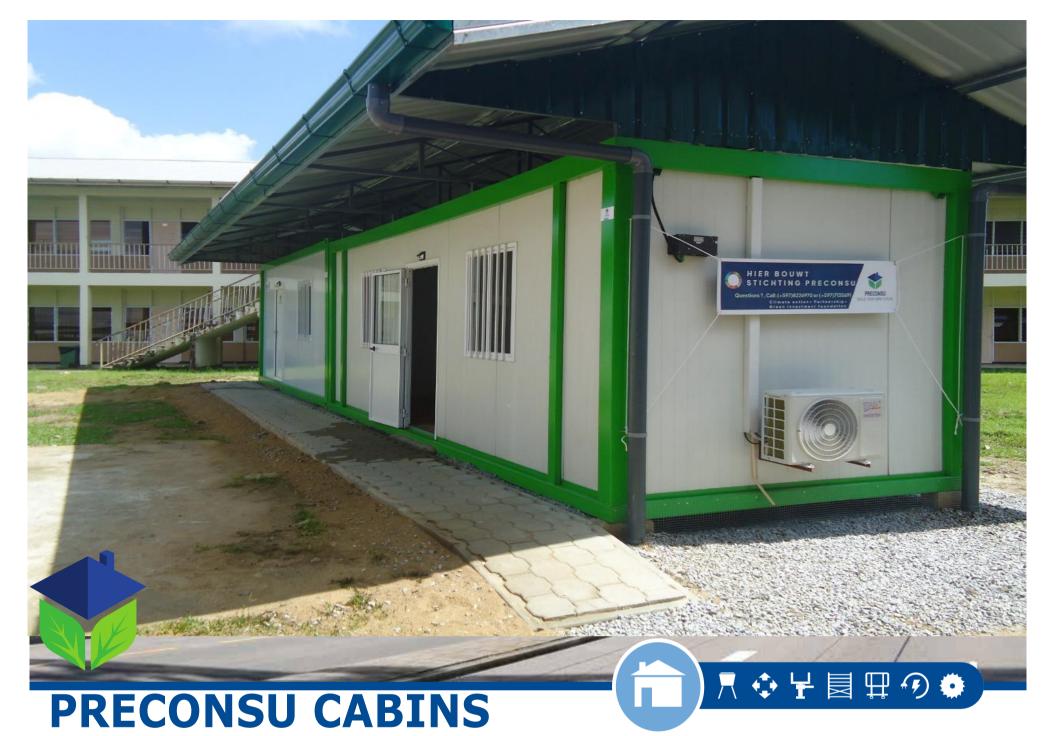

# **BUILD FROM A COMFORTABLE OFFICE**

Preconsu cabins are the best choice as temporary housing for construction sites. They are fully equipped and guaranteed to provide a comfortable (temporary) workplace. Due to the modular construction, we can provide a suitable set for every situation. We give advice and provide assembly and transport. This way you are completely relieved!

# PLEASANT WORKING ENVIRONMENT

With the latest conveniences, your employees are assured a comfortable workplace. Our cabins are standard equipped with LED lighting, air conditioning and good insulation, among other things, so you have little to no noise disturbance. We also offer the possibility to expand the cabins with, for example, air conditioning or height-adjustable desks. In this way, we provide a pleasant working environment to keep your employees happy.

# RECOGNIZABLE & SUSTAINABLE

- Stackable up to 3 high because space is limited on construction sites.
- In your style: colored panels and frames.
- Sustainable: solar panels on the roof.
- Earthmoving.
- Technical drawing.