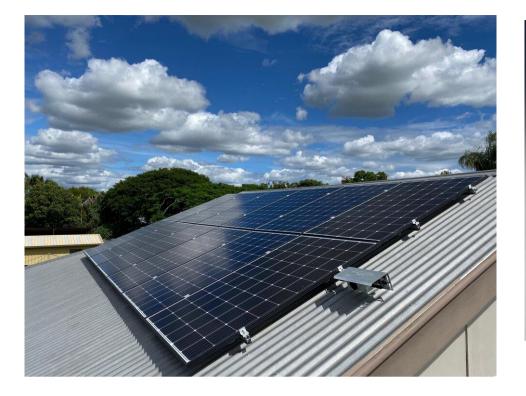

# RECOGNIZABLE & SUSTAINABLE

- Stackable up to 3 high because space is limited on construction sites.
- In your style: colored panels and frames.
- Sustainable: solar panels on the roof.
- Earthmoving.
- Technical drawing.