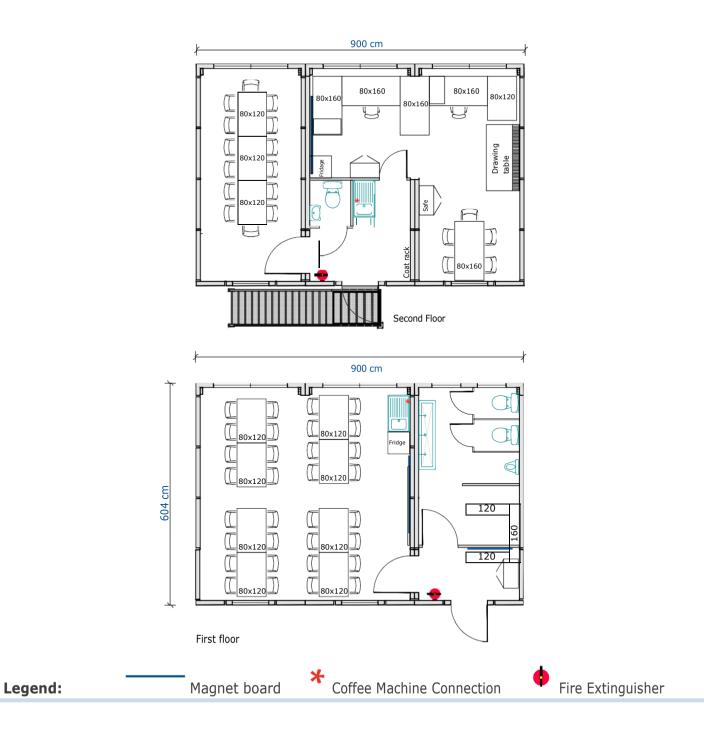

#### Max. 15 persons

Example design model

13 x office chairs
6 x office tables 80x160
5 x office chairs
3 x canteen tables 80x120
3 x magnetic boards
2 x office chairs
2 x filing cabinets

- 2 x dressing benches 160
- 2 x waste garbage cans 60 liters
- 2 x refrigerators
- 1 x safe cabinet
- 1 x drawing board
- 1 x dressing bench 120
- 1 x foam extinguisher
- 1 x powder extinguisher
- 1 x Tork towel roll holder
- 1 x cup dispenser

Rental rate: 4 cabin \$950 P/M Lease term minimum: 5 Years Standard cabin, incl: 5x Door 2050x80 3x Window 1100x1130 3x Toilet 2x PVC Wash Basin

Magnet board

First Floor

Legend:

Second Floor

★Coffee Machine Connection

13

Preconsu

600 cm

#### Max. 32 persons

Example design model

1 x Tork handdoekrolhouder

1 x bekerdispenser 32 x office chairs 19 x office chairs 12 x canteen tables 80x120 5 x office tables 80x160 5 x magnetic boards 2 x office chairs 2 x filing cabinets 2 x dressing benches 160 2 x waste garbage cans 60 liters 2 x refrigerators 1 x safe cabinet 1 x drawing board 1 x dressing bench 120 1 x kitchen unit 1 x foam extinguisher 1 x powder extinguisher 1 x Tork towel roll holder 1 x cup dispenser Rental rate: 6 cabin \$1450 P/M Lease term minimum: 5 Years Standard cabin, incl: 6x Door 2050x80 5x Window 1100x1130 3x Toilet 2x PVC Wash Basin